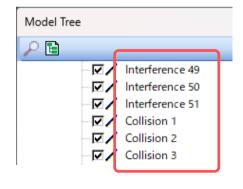

#### [Advanced Tools] Curve name display on interference/contact curves

Curve names are now displayed in the "Interference Curve(Interference)" and "Contact Curve(Collision)" sections.