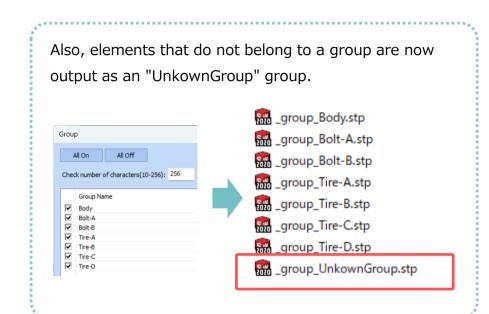

#### [Common Export] Export to each group

The following CAD types can now be output in the "Export to each group" section.

- CATIA V5
- Parasolid
- ACIS
- Rhinoceros
- Alias
- Maya
- spGauge
- STL
- OBJ
- DS
- JT