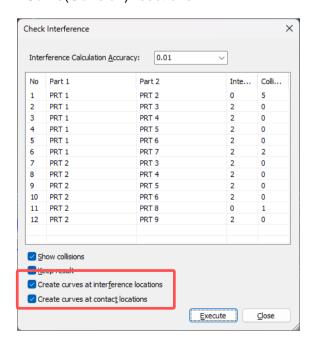

#### [Advanced Tools] Curve name display on interference/contact curves

Curve names are now displayed in the "Interference Curve(Interference)" and "Contact Curve(Collision)" sections.