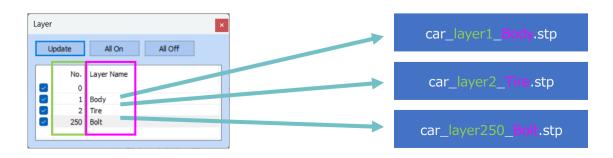

#### [Common Export] Layer name export

In "Export each layer", "Layer name" is now included in the output file name.