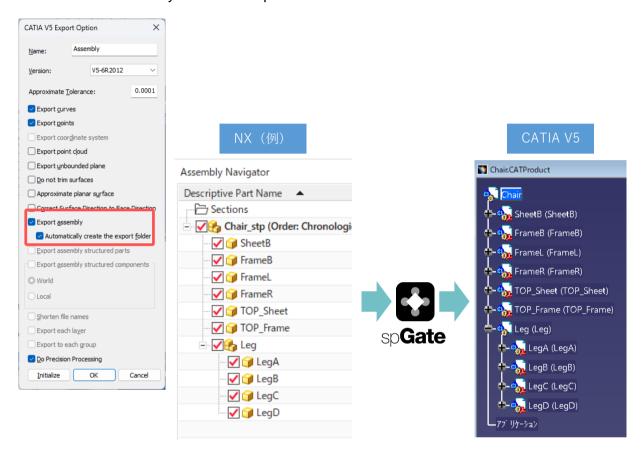

#### [CATIA V5 Export] Export assembly (CATProduct)

Assembly data can now be output as CATIA V5 assembly data (CATProduct). In addition, a function to automatically create the export folder has been added.