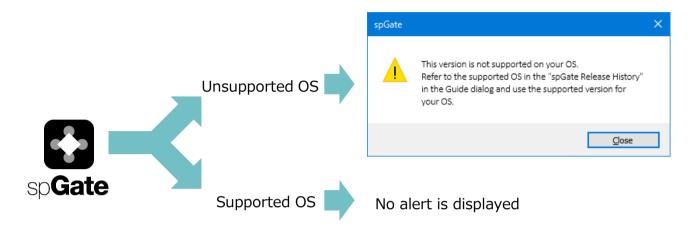

#### [System] Supported OS Alerts

When spGate is started on an operating system that is not supported, a "Supported OS Alert" will now be displayed.

<sup>\*</sup>In case of spGate 2024.1

If spGate is started on other than "Windows 10 (64bit)" or "Windows 11", an alert will be displayed.